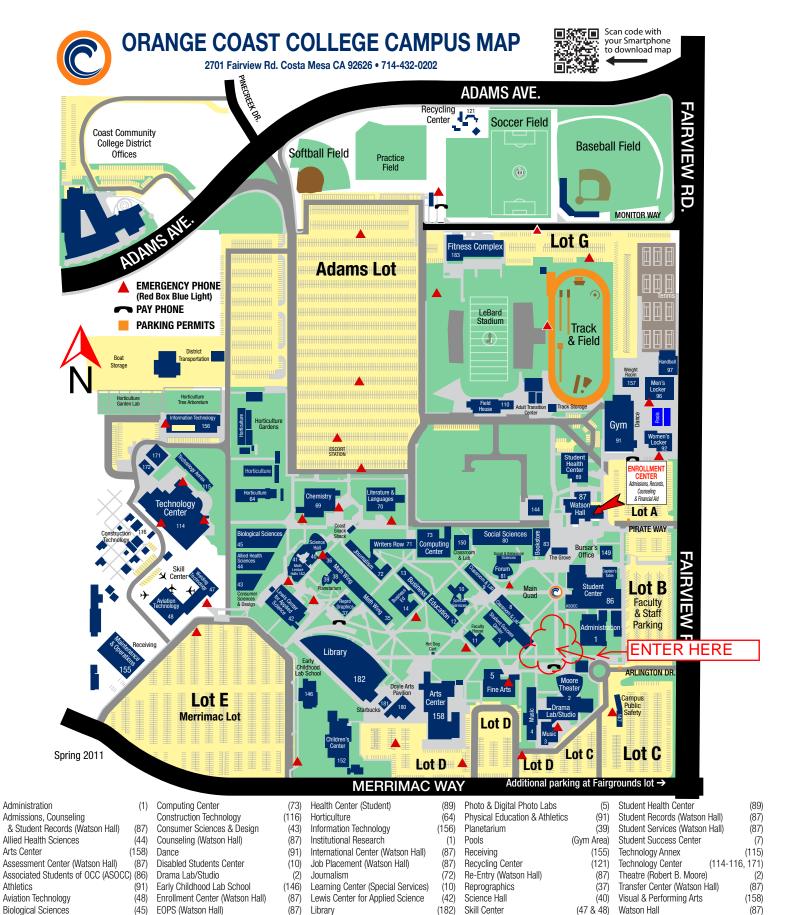

**Biological Sciences** 

Business Education

Bursar's Office

Chemistry

Children's Center

Classrooms & Labs

Bookstore & Warehouse

Cafeteria (Student Center Cafe)

Campus Public Safety (Parking)

Career Education (Watson Hall)

Captain's Table Restaurant

(45)

(149)

(86)

(86)

(87)

(69)

(152)

(147)

Faculty House

Fitness Complex

Financial Aid (Watson Hall)

Frank M. Doyle Arts Pavilion

Field House

Fine Arts

Gymnasium

Handball Courts

Forum

(83 & 144)

(12.13 & 14)

(7, 8, 9 & 150)

(87)

(11)

(110)

(87)

(183)

(81)

(180)

(91)

(97)

(5)

Exercise Science (Fitness Complex) (183)

Library

Music

Math Wing

Literature & Language

Math Lecture Halls 1 & 2

Maintenance & Operations

Media Center (Library)

Photo Lab (Arts Center)

Men's Locker Room

Mathematics & Sciences Offices

Parking (Campus Public Safety)

Skill Center

Snack Bars

Hot Dog Cart

Social & Behavioral Sciences

The Grove

Starbucks

Special Services

Sports Medicine

Student Center

Student Center Cafe

(70)

(41)

(42)

(155)

(182)

(96)

(3 & 4)

(147)

(158)

(35-38)

(47 & 48)

(Main Quad)

(80 & 81)

(181)

(10)

(183)

(86)

(86)

(Arts Center Quad)

Coast Snack Shack (Lit & Lang Quad)

Watson Hall

Weight Room

Writers Row

Web Services Training

Welding Technology

Women's Locker Room

Welcome Center (Watson Hall)

(87)

(156)

(157)

(87)

(47)

(92)